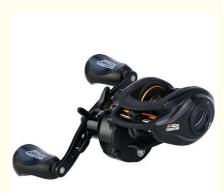

# **Product Specification**

- Product Name:
- Material:
- Mono Capacity:
- Fishing Method:
- Gear Ratio:
- Ball Bearing:
- Rock Arm:
- Weight:
- Highlight:

- Abu Garcia MAX4 SX Fishing Reel
- Aluminum
- 12lb/145yds; 0.32mm/135m
- Bait Casting
- 7.1:1, 7.1:1 7BB+1RB
- Left/right Interchangeable
- 7.3oz / 207g
  - MAX4 SX 8BB Abu Garcia Fishing Reel, 8KG Baitcaster Long Distance Casting, Waterproof Baitcaster Long Distance Casting

### Abu Garcia MAX4 SX 8BB 8KG Waterproof Resistant Long Baitcast Fishing Reel

#### DESCRIPTION

Redesigned from the ground up, the 5th generation of Revo low profile reels have been designed to provide best-in-class precision, power, and performance. The Revo SX features our X2-Cräftic<sup>™</sup> alloy frame and asymetrical body design to provide the ultimate balance in weight, strength, and ergonomics. With our D2 Gear design and up to 25lbs of Power Stack Carbon Matrix drag, the Revo SX has the torque and power you need in a workhorse reel. The EXD Concept design allows anglers to maximize their casting performance while our IVCB-6 braking system gives anglers ultimate control with nearly limitless braking options.

#### FEATURES

9 stainless steel ball bearings +1 roller bearing X2-Cräftic<sup>™</sup> alloy frame EXD concept design Asymmetrical body design C6 Carbon sideplates IVCB-6 braking system Power Stack Carbon Matrix Drag System 90mm bowed aluminum handle with oversized knobs Duragear Gen II gear system