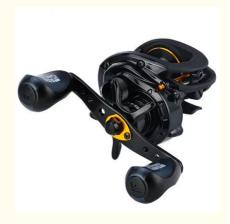

# **Product Specification**

- Product Name:
- Material:
- Mono Capacity:
- Fishing Method:
- Gear Ratio:
- Ball Bearing:
- Rock Arm:
- Weight:
- Highlight:

- Abu Garcia MAX4 SX Fishing Reel
- Aluminum
- 12lb/145yds; 0.32mm/135m
- Bait Casting
- 7.1:1, 7.1:1 7BB+1RB
- Left/right Interchangeable
- 7.3oz / 207g
  - MAX4 SX 8BB Abu Garcia Fishing Reel, 8KG Baitcaster Long Distance Casting, Waterproof Baitcaster Long Distance Casting

### Abu Garcia MAX4 SX 8BB 8KG Waterproof Resistant Long Baitcast Fishing Reel

#### DESCRIPTION

Redesigned from the ground up, the 5th generation of Revo low profile reels have been designed to provide best-in-class precision, power, and performance. The Revo SX features our X2-Cräftic<sup>™</sup> alloy frame and asymetrical body design to provide the ultimate balance in weight, strength, and ergonomics. With our D2 Gear design and up to 25lbs of Power Stack Carbon Matrix drag, the Revo SX has the torque and power you need in a workhorse reel. The EXD Concept design allows anglers to maximize their casting performance while our IVCB-6 braking system gives anglers ultimate control with nearly limitless braking options.

#### FEATURES

9 stainless steel ball bearings +1 roller bearing X2-Cräftic<sup>™</sup> alloy frame EXD concept design Asymmetrical body design C6 Carbon sideplates IVCB-6 braking system Power Stack Carbon Matrix Drag System 90mm bowed aluminum handle with oversized knobs Duragear Gen II gear system