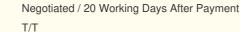

# **Product Specification**

- Product Name:
- Material:
- Mono Capacity:
- Fishing Method:
- Gear Ratio:
- Ball Bearing:
- Rock Arm:
- Weight:
- Highlight:

- Abu Garcia MAX4 SX Fishing Reel
- Aluminum
- 12lb/145yds; 0.32mm/135m
- Bait Casting
- 7.1:1, 7.1:1 7BB+1RB
- Left/right Interchangeable
- 7.3oz / 207g
  - MAX4 SX 8BB Abu Garcia Fishing Reel, 8KG Baitcaster Long Distance Casting, Waterproof Baitcaster Long Distance Casting

### Abu Garcia MAX4 SX 8BB 8KG Waterproof Resistant Long Baitcast Fishing Reel

#### DESCRIPTION

Redesigned from the ground up, the 5th generation of Revo low profile reels have been designed to provide best-in-class precision, power, and performance. The Revo SX features our X2-Cräftic<sup>™</sup> alloy frame and asymetrical body design to provide the ultimate balance in weight, strength, and ergonomics. With our D2 Gear design and up to 25lbs of Power Stack Carbon Matrix drag, the Revo SX has the torque and power you need in a workhorse reel. The EXD Concept design allows anglers to maximize their casting performance while our IVCB-6 braking system gives anglers ultimate control with nearly limitless braking options.

#### FEATURES

9 stainless steel ball bearings +1 roller bearing X2-Cräftic<sup>™</sup> alloy frame EXD concept design Asymmetrical body design C6 Carbon sideplates IVCB-6 braking system Power Stack Carbon Matrix Drag System 90mm bowed aluminum handle with oversized knobs Duragear Gen II gear system