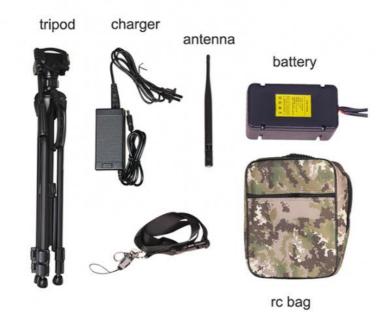

## **Products Details**

| Product Name              |                         | Bait Boat                    |                             |              |
|---------------------------|-------------------------|------------------------------|-----------------------------|--------------|
| Hull Size(cm)             |                         | 68*45*30                     |                             |              |
| Hull Material             |                         | ABS                          |                             |              |
| N.W/G.W(kgs)              |                         | 14/17.5                      |                             |              |
| Hull Color                |                         | Black/Blue                   |                             |              |
| Bait Hopper Quantity      |                         | 2                            |                             |              |
| Hopper Load Capacity(kgs) |                         | 7                            |                             |              |
| Sailing Speed             |                         | 1-2m/s                       |                             |              |
| Wave Resistance           |                         | 6class                       |                             | Packing List |
| Remote Control Distance   |                         | 500m                         |                             |              |
| Maximum Sailing Time      |                         | 6h                           |                             |              |
| Boat Battery              |                         | lithium battery 12V10AH*2pcs |                             |              |
| NO.                       | Name                    | Quantity                     | Specification/Use           |              |
| 1                         | Bait Boat               | 1                            | 68*45*30CM                  |              |
| 2                         | Remote Control          | 1                            | 2.4G                        |              |
| 3                         | Remote Control Antenna  | 1                            | Set Out Signal              |              |
| 4                         | 12V10AH Lithium Battery | 2                            | Hull Power                  |              |
| 5                         | Battery Charger         | 2                            | Special Purpose for Lithium |              |
|                           |                         |                              | Battery                     |              |
| 6                         | Space Line              | 1                            | Received Signal             |              |
| 7                         | Specification           | 1                            | Product Description         |              |
| 8                         | Backpack                | 1                            | Easy to Carry               |              |
| 9                         | Small Screwdriver       | 1                            | Holding Screw               |              |
| 10                        | Screw Propeller         | 2                            | Back up                     |              |