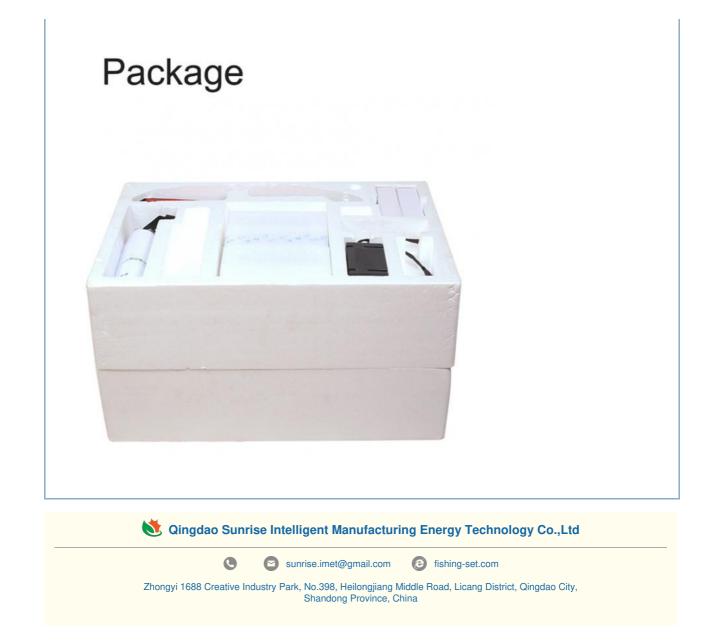

## **Products Details**

| Product Name              |                         | Bait Boat                    |                             |              |
|---------------------------|-------------------------|------------------------------|-----------------------------|--------------|
| Hull Size(cm)             |                         | 68*45*30                     |                             |              |
| Hull Material             |                         | ABS                          |                             |              |
| N.W/G.W(kgs)              |                         | 14/17.5                      |                             |              |
| Hull Color                |                         | Black/Blue                   |                             |              |
| Bait Hopper Quantity      |                         | 2                            |                             |              |
| Hopper Load Capacity(kgs) |                         | 7                            |                             |              |
| Sailing Speed             |                         | 1-2m/s                       |                             |              |
| Wave Resistance           |                         | 6class                       |                             | Packing List |
| Remote Control Distance   |                         | 500m                         |                             |              |
| Maximum Sailing Time      |                         | 6h                           |                             |              |
| Boat Battery              |                         | lithium battery 12V10AH*2pcs |                             |              |
| NO.                       | Name                    | Quantity                     | Specification/Use           |              |
| 1                         | Bait Boat               | 1                            | 68*45*30CM                  |              |
| 2                         | Remote Control          | 1                            | 2.4G                        |              |
| 3                         | Remote Control Antenna  | 1                            | Set Out Signal              |              |
| 4                         | 12V10AH Lithium Battery | 2                            | Hull Power                  |              |
| 5                         | Battery Charger         | 2                            | Special Purpose for Lithium |              |
|                           |                         |                              | Battery                     |              |
| 6                         | Space Line              | 1                            | Received Signal             |              |
| 7                         | Specification           | 1                            | Product Description         |              |
| 8                         | Backpack                | 1                            | Easy to Carry               |              |
| 9                         | Small Screwdriver       | 1                            | Holding Screw               |              |
| 10                        | Screw Propeller         | 2                            | Back up                     |              |