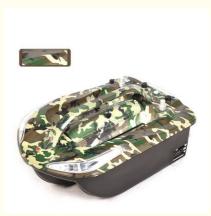

#### Intelligent Wireless Smart Remote Control Bait Boat

- 2. Three-body machine, two silos, maximum bait load up to 7kg.
- 3.500 meters remote control distance, no interference, signal in a clear environment more stable.
- 4. High value, low noise, good performance and affordable price.
- 5. Waterproof battery power display, accurate and considerate indicator light.
- 6. Streamlined hull back design, suitable for high-speed navigation, wind resistance.
- 7. Front LED lamp design, convenient for night version, effective fish suction.
- 8. Large capacity lithium battery, placed in the middle of the hull, more stable, faster charging and more power.
- 9. Propeller cover can prevent twining of weeds.
- 10. GPS positioned: electronics compass + satellite GPS, deviation less than 5 meters, saved 12 nest points.