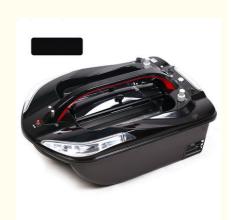

#### Intelligent Wireless Smart Remote Control Bait Boat

#### **Product Advantages**

1. The hull is injection molded with high quality ABS material, which is more stable and firm, strong anti-wind and wave ability, beautiful appearance, fine workmanship and superior quality.

- 2. Three-body machine, two silos, maximum bait load up to 7kg.
- 3.500 meters remote control distance, no interference, signal in a clear environment more stable.
- 4. High value, low noise, good performance and affordable price.
- 5. Waterproof battery power display, accurate and considerate indicator light.
- 6. Streamlined hull back design, suitable for high-speed navigation, wind resistance.
- 7. Front LED lamp design, convenient for night version, effective fish suction.
- 8. Large capacity lithium battery, placed in the middle of the hull, more stable, faster charging and more power.
- 9. Propeller cover can prevent twining of weeds.
- 10. GPS positioned: electronics compass + satellite GPS, deviation less than 5 meters, saved 12 nest points.