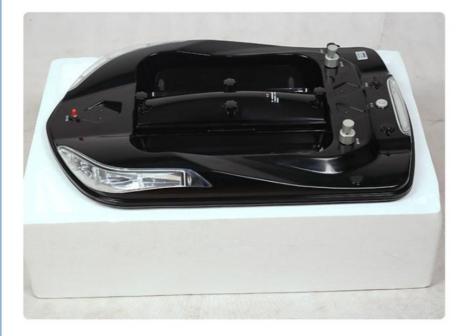

#### Intelligent Wireless Smart Remote Control Bait Boat

#### **Product Advantages**

1. The hull is injection molded with high quality ABS material, which is more stable and firm, strong anti-wind and wave ability, beautiful appearance, fine workmanship and superior quality.

- 2. Three-body machine, two silos, maximum bait load up to 7kg.
- 3.500 meters remote control distance, no interference, signal in a clear environment more stable.
- 4. High value, low noise, good performance and affordable price.
- 5. Waterproof battery power display, accurate and considerate indicator light.
- 6. Streamlined hull back design, suitable for high-speed navigation, wind resistance.
- 7. Front LED lamp design, convenient for night version, effective fish suction.
- 8. Large capacity lithium battery, placed in the middle of the hull, more stable, faster charging and more power.
- 9. Propeller cover can prevent twining of weeds.
- 10. GPS positioned: electronics compass + satellite GPS, deviation less than 5 meters, saved 12 nest points.