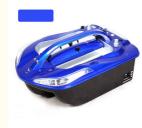

#### Intelligent Wireless Smart Remote Control Bait Boat

- 2. Three-body machine, two silos, maximum bait load up to 7kg.
- 3.500 meters remote control distance, no interference, signal in a clear environment more stable.
- 4. High value, low noise, good performance and affordable price.
- 5. Waterproof battery power display, accurate and considerate indicator light.
- 6. Streamlined hull back design, suitable for high-speed navigation, wind resistance.
- 7. Front LED lamp design, convenient for night version, effective fish suction.
- 8. Large capacity lithium battery, placed in the middle of the hull, more stable, faster charging and more power.
- 9. Propeller cover can prevent twining of weeds.
- 10. GPS positioned: electronics compass + satellite GPS, deviation less than 5 meters, saved 12 nest points.