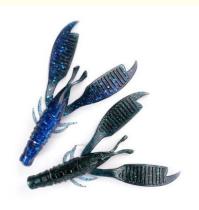

## Craw Flapper Soft Fishing Bait Crayfish Chunk Freshwater Silicone Bass **Fishing Lures**

#### **TWO HEAVILY RIBBED CLAWS**

Our Product Introduction