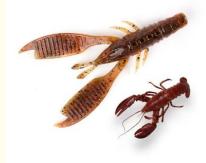

## Craw Flapper Soft Fishing Bait Crayfish Chunk Freshwater Silicone Bass **Fishing Lures**

#### **TWO HEAVILY RIBBED CLAWS**

Our Product Introduction