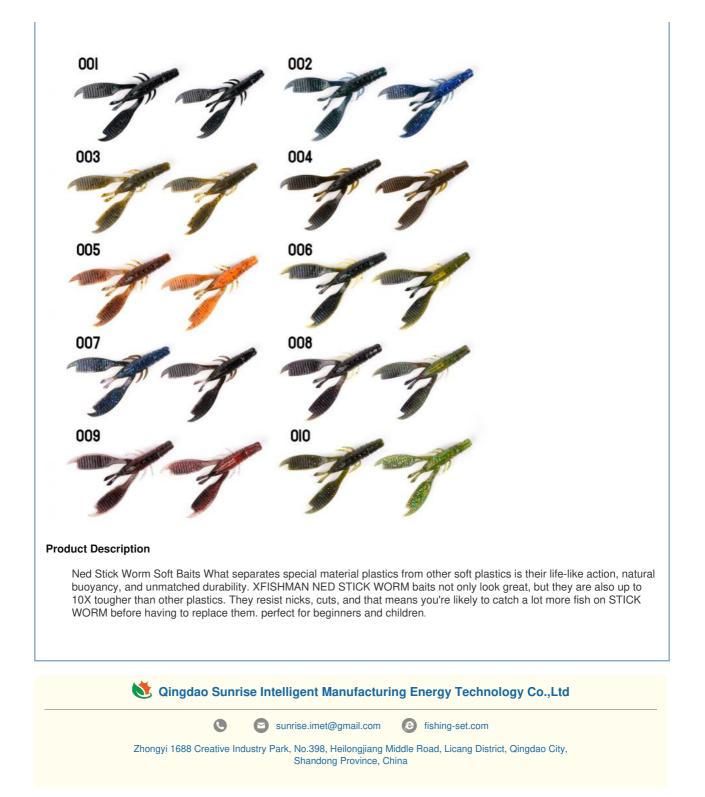

tegory          | Artificial soft bait                             |
| Fishing Lure Type | Freshwater Casting                               |
| Model Number      | DS110 10cm/9g                                    |
| Туре              | soft-lure                                        |
| Length            | 10cm                                             |
| Weight            | 9g                                               |
| Material          | Rubber PVC                                       |
| Туре1             | Craw Flappes                                     |
| Туре2             | Artificial Soft Shad                             |
| OEM               | Acceptable                                       |
| Target Fish       | perch, bass, trout, salmon, pike, perch, crappie |