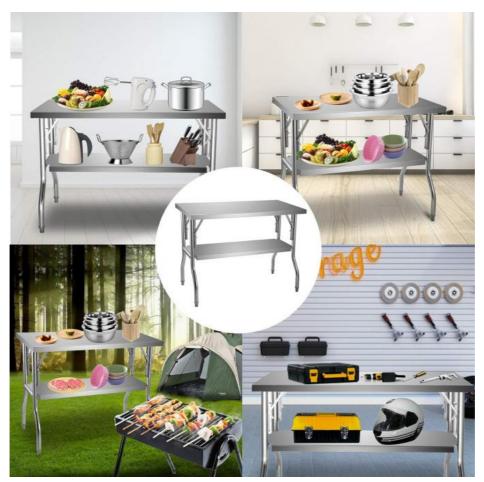

## **Space-Saving Design**

Four legs of this stainless steel butcher table can be quickly folded into your rear trunk, easily transported to remote sites, also convenient to store when not used.

## Wide Usage

A great addition to your home or office when extra dining space is needed. It is widely used in the family cookout, garage, commercial kitchen, restaurant, coffee shop, school, laboratory, warehouse, workshop, etc.