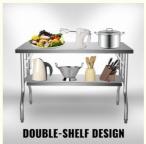

## Commercial Worktable 48 X 24 Inch Folding Stainless Steel Folding Table

### About this item

Rock Solid Material: Material: stainless steel; Table leg diameter: 1.5 inches; The 21 gauge type stainless steel top is supported by legs with a thickened folding hinge (1 mm in thickness), effectively keeping the table stable during use. In addition, the smooth surface allows for easier cleaning and less complicated maintenance.

286 Lbs Load Capacity: Tabletop dimension: 48 x 24 x 1.6 inches; It carries a weight of up to 220 lbs. Undershelf dimension: 41.3 x 14.2 x 1.6 in; It takes a weight of up to 66 lbs. So you can store flour, sugar, sanitizing pails, towels, mixing bowls, cutting boards, and more to keep all of your most-used supplies organized and within your reach.