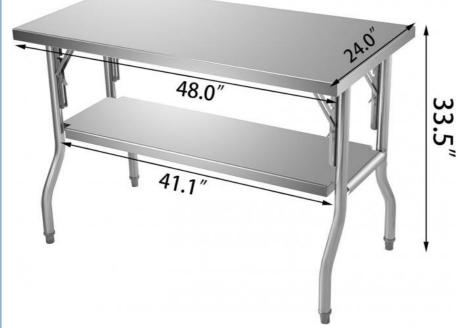

## Specifications

- Material: Stainless Steel
- Upper Shelf Load Capacity: 220 lbs / 100 kg
- Under Shelf Load Capacity: 66 lbs / 30 kg
- Upper Shelf Dimension: 48 x 24 x 1.6 in / 122 x 61 x 4 cm
- Under Shelf Dimension: 41.3 x 14.2 x 1.6 in / 105 x 36 x 4 cm
- Folding Dimension: 48 x 24 x 5.9 in/ 122 x 61 x 15 cm
- Item Dimension: 48 x 24 x 33.5 in / 122 x 61 x 85 cm
- Adjustable Foot Height: 0-0.79 in / 0-2 cm
- Table Legs Diameter: 1.5 in / 3.8 cm
- Table Legs Thickness: 0.4 in / 0.1 cm