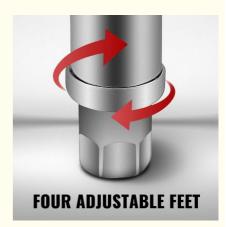

## **Adjustable Feet**

You can easily rotate our folding camping table's feet to change the height to adapt to the uneven ground. In addition, they won't scratch your floor due to the unique design.

Folding Design: Comes fully equipped; no fussy installation steps are needed. This kitchen work table can be easily folded thanks to its collapsible legs, convenient to carry for a picnic in the open air. Folding dimension: 48 x 24 x 5.9 inch. Adjust Height As Required: This kitchen table's four feet can be rotated to change the height, making it adapt to uneven ground. Height adjustment range: 0-0.79 inches. A spring switch is included to help fix the legs, not easy to retract. Wide Application: The premium material helps against rain, wind, sun, resists chips, cracks, peeling, and stains from everyday use; Must-have equipment for your home or commercial kitchen, laundry room, garage, or wherever it is needed.