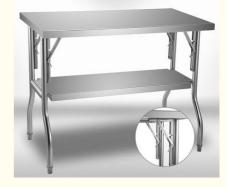

## Commercial Worktable 48 X 24 Inch Folding Stainless Steel Folding Table

286 Lbs Load Capacity: Tabletop dimension: 48 x 24 x 1.6 inches; It carries a weight of up to 220 lbs. Undershelf dimension: 41.3 x 14.2 x 1.6 in; It takes a weight of up to 66 lbs. So you can store flour, sugar, sanitizing pails, towels, mixing bowls, cutting boards, and more to keep all of your most-used supplies organized and within your reach.

## Specifications

- Material: Stainless Steel
- Upper Shelf Load Capacity: 220 lbs / 100 kg
- Under Shelf Load Capacity: 66 lbs / 30 kg
- Upper Shelf Dimension: 48 x 24 x 1.6 in / 122 x 61 x 4 cm
- Under Shelf Dimension: 41.3 x 14.2 x 1.6 in / 105 x 36 x 4 cm
- Folding Dimension: 48 x 24 x 5.9 in/ 122 x 61 x 15 cm
- Item Dimension: 48 x 24 x 33.5 in / 122 x 61 x 85 cm
- Adjustable Foot Height: 0-0.79 in / 0-2 cm
- Table Legs Diameter: 1.5 in / 3.8 cm
- Table Legs Thickness: 0.4 in / 0.1 cm