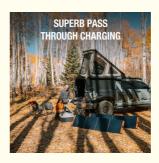

# **Jackery Explorer 2000 Pro Portable Power Station**

BLENDER 5 Hrs

**COFFEE MAKER** 3 Hrs

**ELECTRIC GRILL** 1.1 Hrs

**HOT PLATE 48 MIN** 

MINI COOLER 22 Hrs

- Gigantic Capacity: 2,160 Wh capacity with an output power of 2200W, which can support 4400W Surge Peak Power, powering all your imaginable appliances including hot plates, electric heaters, air conditioners and more. It's the perfect solution for home emergency use and outdoor off-grid activities, including camping or RV.
- More than Fast: It can be fully charged with 6 SolarSaga 200W solar panels in only under 2.5 hours, and in just 2 hours via an AC wall outlet, and charged via car port.
- · Safe and Reliable: The first-rate lithium battery houses two chips for dual battery protection and four temperature core detectors, guaranteeing the perfect blend of safe and reliable charging. Taking safety to the very next level.
- Power on the Go: The 43 lb (19.5 kg) power station features a foldable handle design for a comfortable on-the-go experience. With a simple press of a button, access to outstanding charging efficiency becomes available in seconds.
- 5-Year Warranty & Long Service Life: A 3-year warranty on regular purchases, plus an additional 2-year extension if purchased directly from the Official Website. Up to 8 years of service life (according to a frequency of using twice per week).