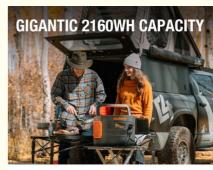

# **Jackery Explorer 2000 Pro Portable Power Station**

BLENDER 5 Hrs

**COFFEE MAKER** 3 Hrs

**ELECTRIC GRILL** 1.1 Hrs

**HOT PLATE 48 MIN** 

MINI COOLER 22 Hrs

- Gigantic Capacity: 2,160 Wh capacity with an output power of 2200W, which can support 4400W Surge Peak Power, powering all your imaginable appliances including hot plates, electric heaters, air conditioners and more. It's the perfect solution for home emergency use and outdoor off-grid activities, including camping or RV.
- More than Fast: It can be fully charged with 6 SolarSaga 200W solar panels in only under 2.5 hours, and in just 2 hours via an AC wall outlet, and charged via car port.
- · Safe and Reliable: The first-rate lithium battery houses two chips for dual battery protection and four temperature core detectors, guaranteeing the perfect blend of safe and reliable charging. Taking safety to the very next level.
- Power on the Go: The 43 lb (19.5 kg) power station features a foldable handle design for a comfortable on-the-go experience. With a simple press of a button, access to outstanding charging efficiency becomes available in seconds.
- 5-Year Warranty & Long Service Life: A 3-year warranty on regular purchases, plus an additional 2-year extension if purchased directly from the Official Website. Up to 8 years of service life (according to a frequency of using twice per week).