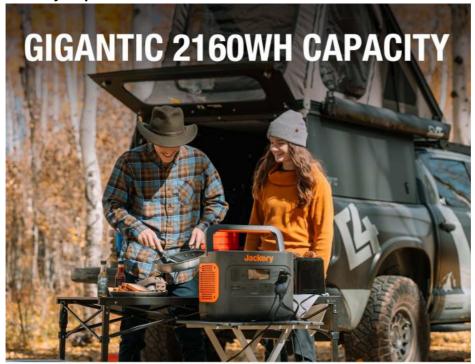

# **Jackery Explorer 2000 Pro Portable Power Station**

BLENDER 5 Hrs

**COFFEE MAKER** 3 Hrs

**ELECTRIC GRILL** 1.1 Hrs

**HOT PLATE 48 MIN** 

MINI COOLER 22 Hrs

- Gigantic Capacity: 2,160 Wh capacity with an output power of 2200W, which can support 4400W Surge Peak Power, powering all your imaginable appliances including hot plates, electric heaters, air conditioners and more. It's the perfect solution for home emergency use and outdoor off-grid activities, including camping or RV.
- More than Fast: It can be fully charged with 6 SolarSaga 200W solar panels in only under 2.5 hours, and in just 2 hours via an AC wall outlet, and charged via car port.
- · Safe and Reliable: The first-rate lithium battery houses two chips for dual battery protection and four temperature core detectors, guaranteeing the perfect blend of safe and reliable charging. Taking safety to the very next level.
- Power on the Go: The 43 lb (19.5 kg) power station features a foldable handle design for a comfortable on-the-go experience. With a simple press of a button, access to outstanding charging efficiency becomes available in seconds.
- 5-Year Warranty & Long Service Life: A 3-year warranty on regular purchases, plus an additional 2-year extension if purchased directly from the Official Website. Up to 8 years of service life (according to a frequency of using twice per week).