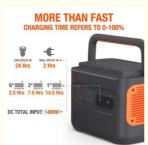

# **Jackery Explorer 2000 Pro Portable Power Station**

BLENDER 5 Hrs

**COFFEE MAKER** 3 Hrs

**ELECTRIC GRILL** 1.1 Hrs

**HOT PLATE 48 MIN** 

MINI COOLER 22 Hrs

- Gigantic Capacity: 2,160 Wh capacity with an output power of 2200W, which can support 4400W Surge Peak Power, powering all your imaginable appliances including hot plates, electric heaters, air conditioners and more. It's the perfect solution for home emergency use and outdoor off-grid activities, including camping or RV.
- More than Fast: It can be fully charged with 6 SolarSaga 200W solar panels in only under 2.5 hours, and in just 2 hours via an AC wall outlet, and charged via car port.
- · Safe and Reliable: The first-rate lithium battery houses two chips for dual battery protection and four temperature core detectors, guaranteeing the perfect blend of safe and reliable charging. Taking safety to the very next level.
- Power on the Go: The 43 lb (19.5 kg) power station features a foldable handle design for a comfortable on-the-go experience. With a simple press of a button, access to outstanding charging efficiency becomes available in seconds.
- 5-Year Warranty & Long Service Life: A 3-year warranty on regular purchases, plus an additional 2-year extension if purchased directly from the Official Website. Up to 8 years of service life (according to a frequency of using twice per week).