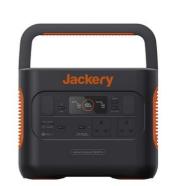

## **Product Specification**

Product Name: Jackery Explorer 2000 Pro Portable Power

Station

Power Source: AC Adapter, Solar Power, 12V Car Charge

Battery Type: Lithium IonController Type: BMS

• Special Features: Flashlight, Cigar Lighter, USB-C, DC Input

• Panel Dimensions: 384 X 269 X 307.5 Mm

Operating Temperatures: -10 - 40Place Of Origin: China

• Highlight: BMS Jackery Explorer 2000 Pro,

BMS Portable Power Station, Portable Power Station Lithium Ion